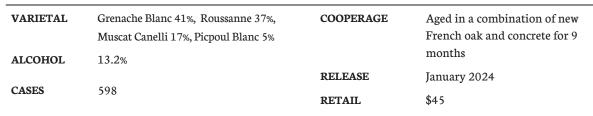

#### 2022

| AROMA    | White lily, Honeycrisp apple, Adelaida chalk rock |
|----------|---------------------------------------------------|
| FLAVOR   | Candied ginger, Blood orange, Lemon meringue pie  |
| FOOD     | Bacon, Lettuce, Tomato, & Avocado Sandwich;       |
| PAIRINGS | Spinach quiche                                    |
| VINEYARD | Anna's Estate Vineyard   1400 - 1695 feet         |
| DETAILS  | Calcareous Limestone Soil                         |